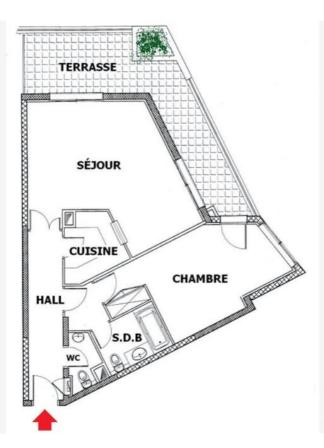

#### Verkauf

Produkttyp Gebäude District Zimmer Wohnung 2 Zimmer **Patio Palace Jardin Exotique** Terrasse Fläche Wohnfläche Totale Fläche Parkplatz 76 m<sup>2</sup> 23 m<sup>2</sup> 99 m<sup>2</sup> 1 Keller Hinweis 1 **FFV0702** 