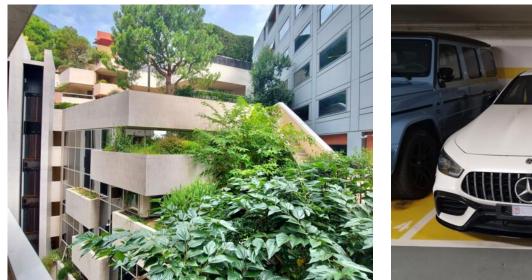

#### Verkauf

Produkttyp Gebäude District Zimmer Wohnung 2 Zimmer **Patio Palace Jardin Exotique** Terrasse Fläche Wohnfläche Totale Fläche Parkplatz 76 m<sup>2</sup> 23 m<sup>2</sup> 99 m<sup>2</sup> 1 Keller Hinweis 1 **FFV0702** 