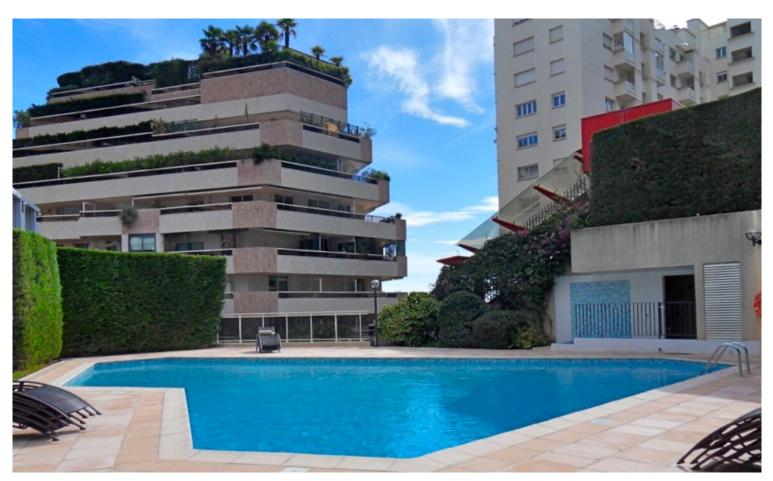

#### Verkauf

Produkttyp Gebäude District Zimmer Wohnung 2 Zimmer **Patio Palace Jardin Exotique** Terrasse Fläche Wohnfläche Totale Fläche Parkplatz 76 m<sup>2</sup> 23 m<sup>2</sup> 99 m<sup>2</sup> 1 Keller Hinweis 1 **FFV0702** 