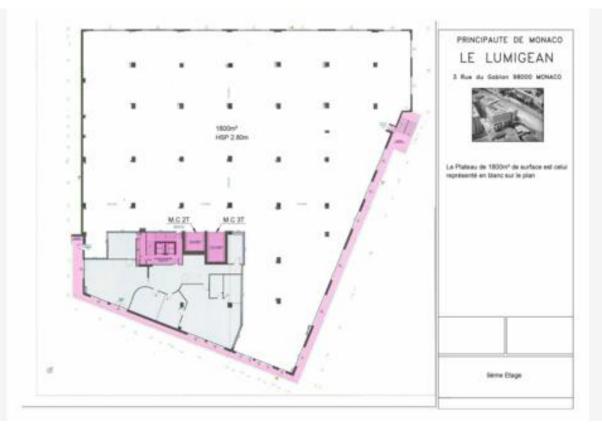

## 45 000 € / Monat

+ Nebenkosten: 6.750 €

Location professionnelle

Verfügbar ab

**Immédiatement** 

Produkttyp
Lokal

Wohnfläche
1800 m²

Zimmer

Stockwerk

Hinweis **SP-FR-83635697** 

Gebäude **Le Lumigean** Nebenkosten

ebenkosten 6 750 € Renov

District
Fontvieille
Zustand

Renovierungsarbeiten notwendig

Spark & Partners
Tél: +377 97 77 70 00 hello@spark-estate.com www.spark-estate.com