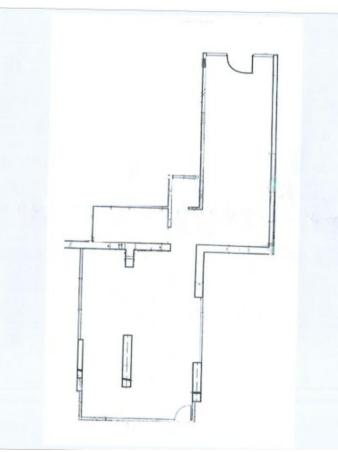

#### Vente professionnelle

Produkttyp Geschäftsraum Wohnfläche 150 m<sup>2</sup>

### Exclusivité

Zimmer **3 Zimmer** Parkplatz **1** 

#### 5 830 000 €

District Carré d'Or

Hinweis P.Palace-LocCom/MC2-859