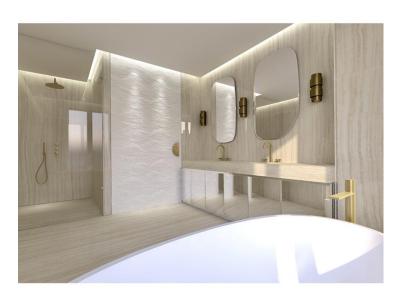

#### Vermietung

92 000 € / Monat + Nebenkosten : 7.000 €

| Produkttyp                    | Zimmer                               | Gebäude               | District    |
|-------------------------------|--------------------------------------|-----------------------|-------------|
| <b>Wohnung</b>                | <b>6</b>                             | <b>Le Metropole</b>   | Carré d'Or  |
| Wohnfläche                    | Terrasse Fläche                      | Totale Fläche         | Chambres    |
| <b>320 m²</b>                 | <b>109 m</b> ²                       | <b>429 m</b> ²        | <b>3</b>    |
| Salles de bains               | Parkplatze                           | Keller                | Stockwerk   |
| <b>3</b>                      | <b>3</b>                             | <b>1</b>              | <b>4ème</b> |
| Nebenkosten<br><b>7 000 €</b> | Zustand <b>Prestations luxueuses</b> | Hinweis ACL_METROP4A8 |             |