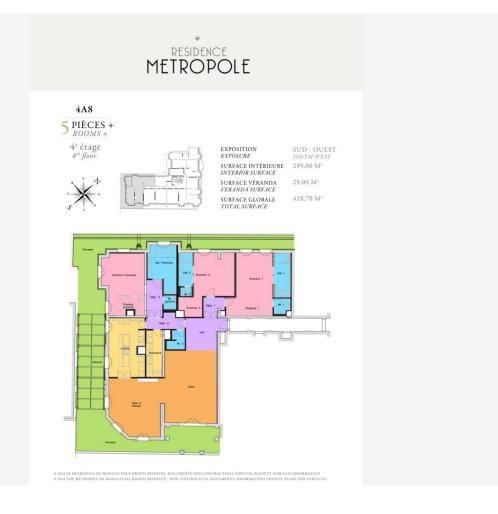

#### Vermietung

92 000 € / Monat + Nebenkosten : 7.000 €

| Produkttyp                    | Zimmer                               | Gebäude               | District    |
|-------------------------------|--------------------------------------|-----------------------|-------------|
| <b>Wohnung</b>                | <b>6</b>                             | <b>Le Metropole</b>   | Carré d'Or  |
| Wohnfläche                    | Terrasse Fläche                      | Totale Fläche         | Chambres    |
| <b>320 m²</b>                 | <b>109 m</b> ²                       | <b>429 m</b> ²        | <b>3</b>    |
| Salles de bains               | Parkplatze                           | Keller                | Stockwerk   |
| <b>3</b>                      | <b>3</b>                             | <b>1</b>              | <b>4ème</b> |
| Nebenkosten<br><b>7 000 €</b> | Zustand <b>Prestations luxueuses</b> | Hinweis ACL_METROP4A8 |             |