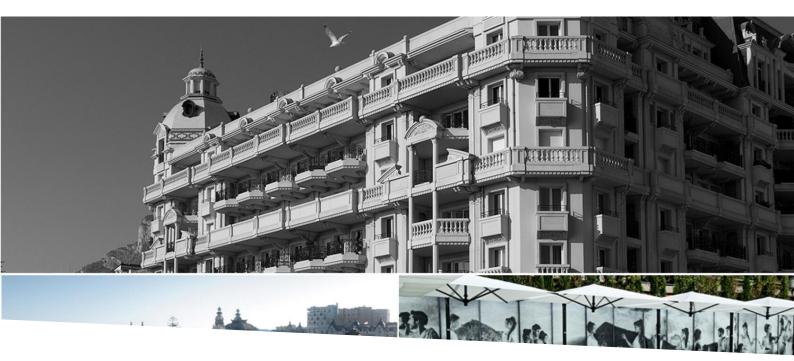

#### Vermietung

92 000 € / Monat + Nebenkosten : 7.000 €

| Produkttyp                    | Zimmer                               | Gebäude               | District    |
|-------------------------------|--------------------------------------|-----------------------|-------------|
| <b>Wohnung</b>                | <b>6</b>                             | <b>Le Metropole</b>   | Carré d'Or  |
| Wohnfläche                    | Terrasse Fläche                      | Totale Fläche         | Chambres    |
| <b>320 m²</b>                 | <b>109 m</b> ²                       | <b>429 m</b> ²        | <b>3</b>    |
| Salles de bains               | Parkplatze                           | Keller                | Stockwerk   |
| <b>3</b>                      | <b>3</b>                             | <b>1</b>              | <b>4ème</b> |
| Nebenkosten<br><b>7 000 €</b> | Zustand <b>Prestations luxueuses</b> | Hinweis ACL_METROP4A8 |             |