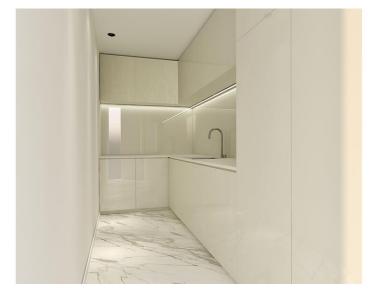

#### Vermietung

92 000 € / Monat + Nebenkosten : 7.000 €

| Produkttyp                    | Zimmer                               | Gebäude               | District    |
|-------------------------------|--------------------------------------|-----------------------|-------------|
| <b>Wohnung</b>                | <b>6</b>                             | <b>Le Metropole</b>   | Carré d'Or  |
| Wohnfläche                    | Terrasse Fläche                      | Totale Fläche         | Chambres    |
| <b>320 m²</b>                 | <b>109 m</b> ²                       | <b>429 m</b> ²        | <b>3</b>    |
| Salles de bains               | Parkplatze                           | Keller                | Stockwerk   |
| <b>3</b>                      | <b>3</b>                             | <b>1</b>              | <b>4ème</b> |
| Nebenkosten<br><b>7 000 €</b> | Zustand <b>Prestations luxueuses</b> | Hinweis ACL_METROP4A8 |             |