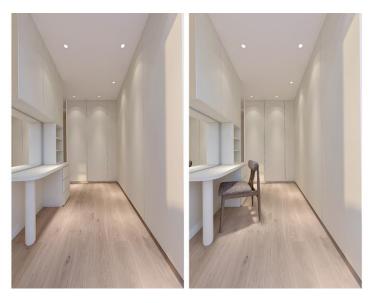

#### Vermietung

92 000 € / Monat + Nebenkosten : 7.000 €

| Produkttyp                    | Zimmer                               | Gebäude               | District    |
|-------------------------------|--------------------------------------|-----------------------|-------------|
| <b>Wohnung</b>                | <b>6</b>                             | <b>Le Metropole</b>   | Carré d'Or  |
| Wohnfläche                    | Terrasse Fläche                      | Totale Fläche         | Chambres    |
| <b>320 m²</b>                 | <b>109 m</b> ²                       | <b>429 m</b> ²        | <b>3</b>    |
| Salles de bains               | Parkplatze                           | Keller                | Stockwerk   |
| <b>3</b>                      | <b>3</b>                             | <b>1</b>              | <b>4ème</b> |
| Nebenkosten<br><b>7 000 €</b> | Zustand <b>Prestations luxueuses</b> | Hinweis ACL_METROP4A8 |             |