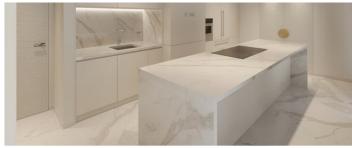

#### Vermietung

92 000 € / Monat + Nebenkosten : 7.000 €

| Produkttyp                    | Zimmer                               | Gebäude               | District    |
|-------------------------------|--------------------------------------|-----------------------|-------------|
| <b>Wohnung</b>                | <b>6</b>                             | <b>Le Metropole</b>   | Carré d'Or  |
| Wohnfläche                    | Terrasse Fläche                      | Totale Fläche         | Chambres    |
| <b>320 m²</b>                 | <b>109 m</b> ²                       | <b>429 m</b> ²        | <b>3</b>    |
| Salles de bains               | Parkplatze                           | Keller                | Stockwerk   |
| <b>3</b>                      | <b>3</b>                             | <b>1</b>              | <b>4ème</b> |
| Nebenkosten<br><b>7 000 €</b> | Zustand <b>Prestations luxueuses</b> | Hinweis ACL_METROP4A8 |             |