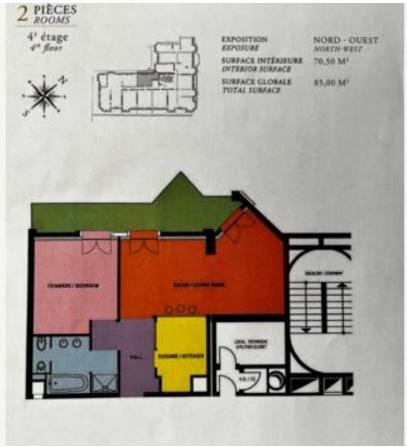

## 12 000 € / Monat

+ Nebenkosten : 1.600 €

| Produkttyp       | Zimmer        | Gebäude             | District          |
|------------------|---------------|---------------------|-------------------|
| <b>Wohnung</b>   | 2 Zimmer      | <b>Le Metropole</b> | <b>Carré d'Or</b> |
| Wohnfläche       | Totale Fläche | Chambre             | Salle de bains    |
| <b>70,50 m</b> ² | <b>85 m</b> ² | <b>1</b>            | <b>1</b>          |
| Parkplatz        | Keller        | Stockwerk           | Nebenkosten       |
| <b>1</b>         | <b>1</b>      | <b>4</b>            | <b>1 600 €</b>    |