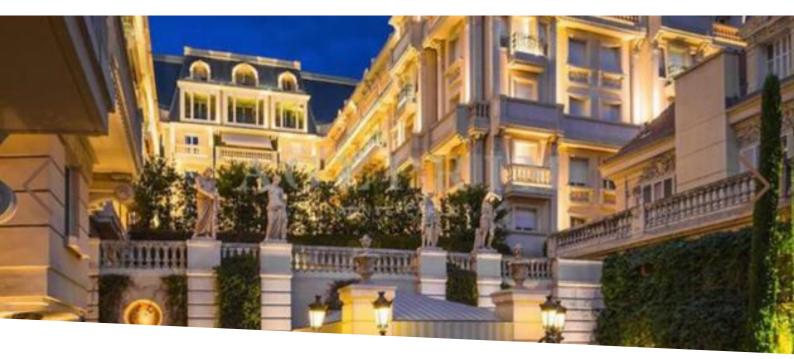

## 12 000 € / Monat

+ Nebenkosten : 1.600 €

| Produkttyp       | Zimmer        | Gebäude             | District          |
|------------------|---------------|---------------------|-------------------|
| <b>Wohnung</b>   | 2 Zimmer      | <b>Le Metropole</b> | <b>Carré d'Or</b> |
| Wohnfläche       | Totale Fläche | Chambre             | Salle de bains    |
| <b>70,50 m</b> ² | <b>85 m</b> ² | <b>1</b>            | <b>1</b>          |
| Parkplatz        | Keller        | Stockwerk           | Nebenkosten       |
| <b>1</b>         | <b>1</b>      | <b>4</b>            | <b>1 600 €</b>    |