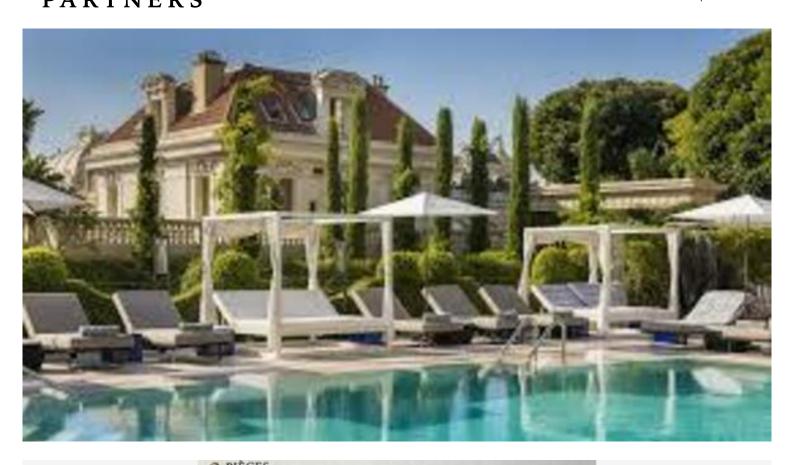

## 12 000 € / Monat

+ Nebenkosten : 1.600 €

| Produkttyp       | Zimmer        | Gebäude             | District          |
|------------------|---------------|---------------------|-------------------|
| <b>Wohnung</b>   | 2 Zimmer      | <b>Le Metropole</b> | <b>Carré d'Or</b> |
| Wohnfläche       | Totale Fläche | Chambre             | Salle de bains    |
| <b>70,50 m</b> ² | <b>85 m</b> ² | <b>1</b>            | <b>1</b>          |
| Parkplatz        | Keller        | Stockwerk           | Nebenkosten       |
| <b>1</b>         | <b>1</b>      | <b>4</b>            | <b>1 600 €</b>    |