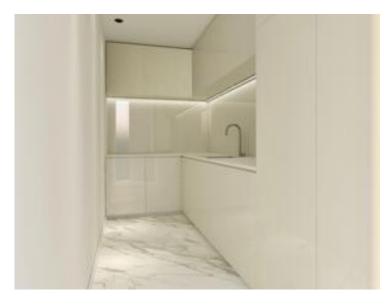

#### Vermietung

| Produkttyp     | Zimmer            | Gebäude             | District        |
|----------------|-------------------|---------------------|-----------------|
| <b>Wohnung</b> | <b>5 Zimmer</b>   | <b>Le Metropole</b> | Carré d'Or      |
| Wohnfläche     | Totale Fläche     | Chambres            | Salles de bains |
| <b>295 m</b> ² | <b>428,70 m</b> ² | <b>3</b>            | <b>3</b>        |
| Parkplatze     | Keller            | Stockwerk           | Nebenkosten     |
| <b>3</b>       | <b>1</b>          | <b>4</b>            | 7 000 €         |