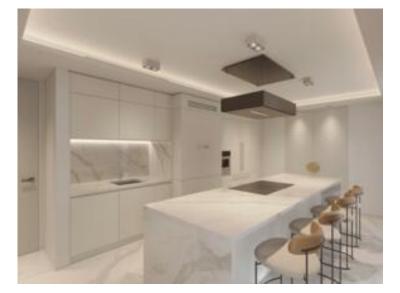

#### Vermietung

| Produkttyp     | Zimmer            | Gebäude             | District        |
|----------------|-------------------|---------------------|-----------------|
| <b>Wohnung</b> | <b>5 Zimmer</b>   | <b>Le Metropole</b> | Carré d'Or      |
| Wohnfläche     | Totale Fläche     | Chambres            | Salles de bains |
| <b>295 m</b> ² | <b>428,70 m</b> ² | <b>3</b>            | <b>3</b>        |
| Parkplatze     | Keller            | Stockwerk           | Nebenkosten     |
| <b>3</b>       | <b>1</b>          | <b>4</b>            | 7 000 €         |