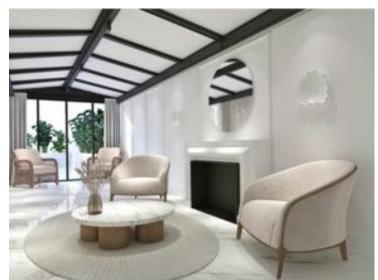

#### Vermietung

| Produkttyp     | Zimmer            | Gebäude             | District        |
|----------------|-------------------|---------------------|-----------------|
| <b>Wohnung</b> | <b>5 Zimmer</b>   | <b>Le Metropole</b> | Carré d'Or      |
| Wohnfläche     | Totale Fläche     | Chambres            | Salles de bains |
| <b>295 m</b> ² | <b>428,70 m</b> ² | <b>3</b>            | <b>3</b>        |
| Parkplatze     | Keller            | Stockwerk           | Nebenkosten     |
| <b>3</b>       | <b>1</b>          | <b>4</b>            | 7 000 €         |