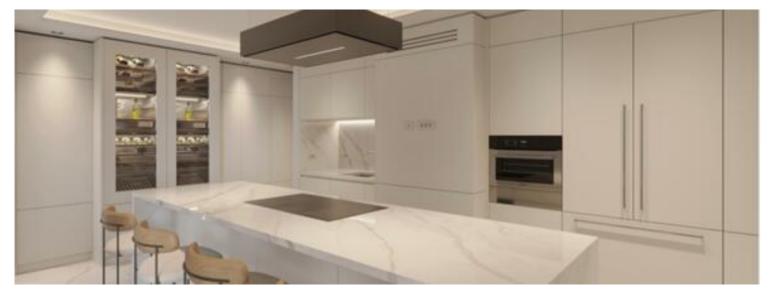

#### Vermietung

| Produkttyp     | Zimmer            | Gebäude             | District        |
|----------------|-------------------|---------------------|-----------------|
| <b>Wohnung</b> | <b>5 Zimmer</b>   | <b>Le Metropole</b> | Carré d'Or      |
| Wohnfläche     | Totale Fläche     | Chambres            | Salles de bains |
| <b>295 m</b> ² | <b>428,70 m</b> ² | <b>3</b>            | <b>3</b>        |
| Parkplatze     | Keller            | Stockwerk           | Nebenkosten     |
| <b>3</b>       | <b>1</b>          | <b>4</b>            | 7 000 €         |