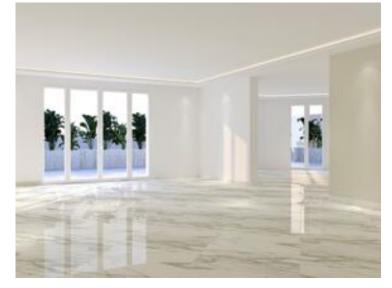

#### Vermietung

| Produkttyp     | Zimmer            | Gebäude             | District        |
|----------------|-------------------|---------------------|-----------------|
| <b>Wohnung</b> | <b>5 Zimmer</b>   | <b>Le Metropole</b> | Carré d'Or      |
| Wohnfläche     | Totale Fläche     | Chambres            | Salles de bains |
| <b>295 m</b> ² | <b>428,70 m</b> ² | <b>3</b>            | <b>3</b>        |
| Parkplatze     | Keller            | Stockwerk           | Nebenkosten     |
| <b>3</b>       | <b>1</b>          | <b>4</b>            | 7 000 €         |