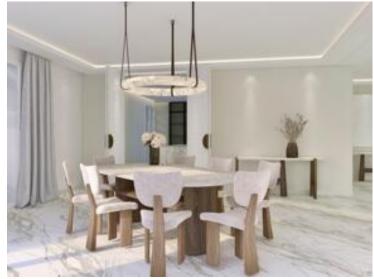

#### Vermietung

| Produkttyp     | Zimmer            | Gebäude             | District        |
|----------------|-------------------|---------------------|-----------------|
| <b>Wohnung</b> | <b>5 Zimmer</b>   | <b>Le Metropole</b> | Carré d'Or      |
| Wohnfläche     | Totale Fläche     | Chambres            | Salles de bains |
| <b>295 m</b> ² | <b>428,70 m</b> ² | <b>3</b>            | <b>3</b>        |
| Parkplatze     | Keller            | Stockwerk           | Nebenkosten     |
| <b>3</b>       | <b>1</b>          | <b>4</b>            | 7 000 €         |