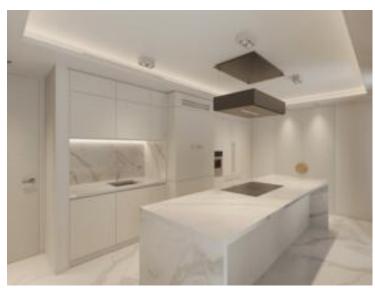

#### Vermietung

| Produkttyp     | Zimmer            | Gebäude             | District        |
|----------------|-------------------|---------------------|-----------------|
| <b>Wohnung</b> | <b>5 Zimmer</b>   | <b>Le Metropole</b> | Carré d'Or      |
| Wohnfläche     | Totale Fläche     | Chambres            | Salles de bains |
| <b>295 m</b> ² | <b>428,70 m</b> ² | <b>3</b>            | <b>3</b>        |
| Parkplatze     | Keller            | Stockwerk           | Nebenkosten     |
| <b>3</b>       | <b>1</b>          | <b>4</b>            | 7 000 €         |