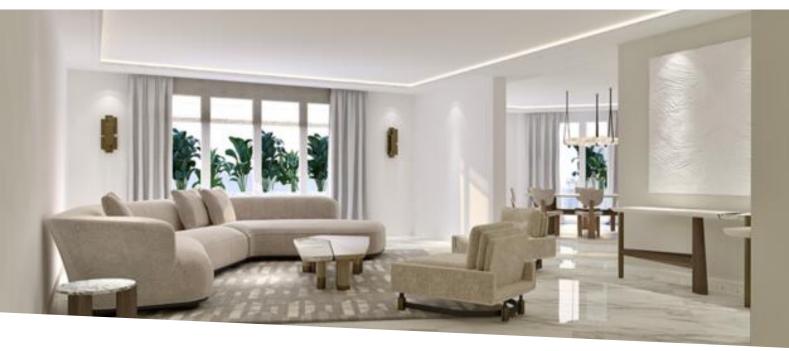

#### Vermietung

| Produkttyp     | Zimmer            | Gebäude             | District        |
|----------------|-------------------|---------------------|-----------------|
| <b>Wohnung</b> | <b>5 Zimmer</b>   | <b>Le Metropole</b> | Carré d'Or      |
| Wohnfläche     | Totale Fläche     | Chambres            | Salles de bains |
| <b>295 m</b> ² | <b>428,70 m</b> ² | <b>3</b>            | <b>3</b>        |
| Parkplatze     | Keller            | Stockwerk           | Nebenkosten     |
| <b>3</b>       | <b>1</b>          | <b>4</b>            | 7 000 €         |