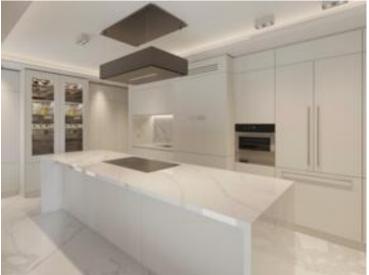

#### Vermietung

| Produkttyp     | Zimmer            | Gebäude             | District        |
|----------------|-------------------|---------------------|-----------------|
| <b>Wohnung</b> | <b>5 Zimmer</b>   | <b>Le Metropole</b> | Carré d'Or      |
| Wohnfläche     | Totale Fläche     | Chambres            | Salles de bains |
| <b>295 m</b> ² | <b>428,70 m</b> ² | <b>3</b>            | <b>3</b>        |
| Parkplatze     | Keller            | Stockwerk           | Nebenkosten     |
| <b>3</b>       | <b>1</b>          | <b>4</b>            | 7 000 €         |