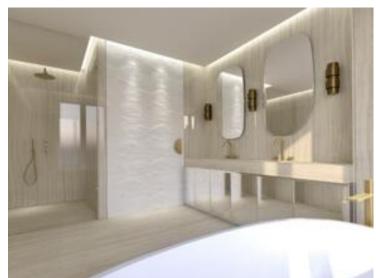

#### Vermietung

| Produkttyp     | Zimmer            | Gebäude             | District        |
|----------------|-------------------|---------------------|-----------------|
| <b>Wohnung</b> | <b>5 Zimmer</b>   | <b>Le Metropole</b> | Carré d'Or      |
| Wohnfläche     | Totale Fläche     | Chambres            | Salles de bains |
| <b>295 m</b> ² | <b>428,70 m</b> ² | <b>3</b>            | <b>3</b>        |
| Parkplatze     | Keller            | Stockwerk           | Nebenkosten     |
| <b>3</b>       | <b>1</b>          | <b>4</b>            | 7 000 €         |