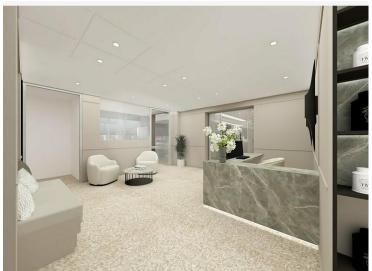

## Vente professionnelle

| Produkttyp                      | Zimmer                      |
|---------------------------------|-----------------------------|
| Büro                            | -                           |
| Totale Fläche<br><b>374 m</b> ² | Salles de bains<br><b>3</b> |
| Zustand<br><b>Neubau</b>        | Hinweis <b>PPV0090</b>      |

## 13 250 000 €

| Gebäude<br><b>Le Thalès</b> | District Fontvieille |
|-----------------------------|----------------------|
| Parkplatz                   | Stockwerk            |
| <b>1</b>                    | <b>7</b>             |