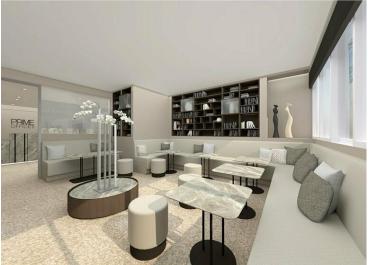

## Vente professionnelle

| Produkttyp                      | Zimmer                      |
|---------------------------------|-----------------------------|
| Büro                            | -                           |
| Totale Fläche<br><b>374 m</b> ² | Salles de bains<br><b>3</b> |
| Zustand<br><b>Neubau</b>        | Hinweis <b>PPV0090</b>      |

## 13 250 000 €

| Gebäude<br><b>Le Thalès</b> | District Fontvieille |
|-----------------------------|----------------------|
| Parkplatz                   | Stockwerk            |
| <b>1</b>                    | <b>7</b>             |