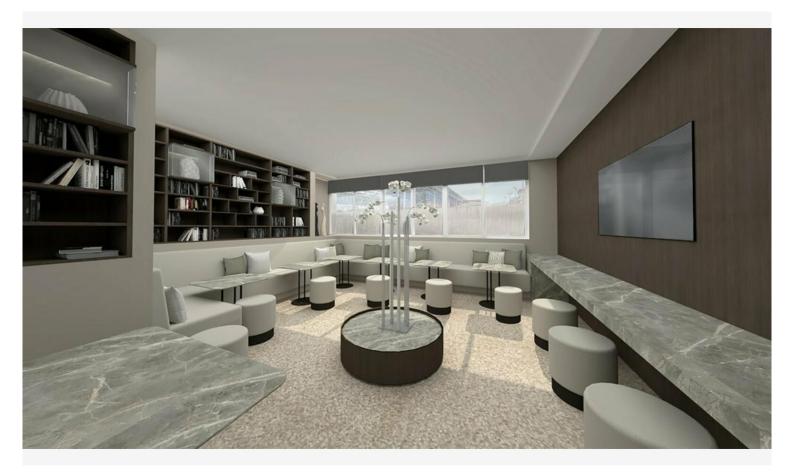

## Vente professionnelle

| Produkttyp                      | Zimmer                      |
|---------------------------------|-----------------------------|
| Büro                            | -                           |
| Totale Fläche<br><b>374 m</b> ² | Salles de bains<br><b>3</b> |
| Zustand<br><b>Neubau</b>        | Hinweis <b>PPV0090</b>      |

## 13 250 000 €

| Gebäude<br><b>Le Thalès</b> | District Fontvieille |
|-----------------------------|----------------------|
| Parkplatz                   | Stockwerk            |
| <b>1</b>                    | <b>7</b>             |