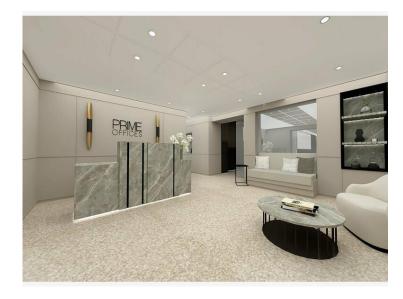

## Vente professionnelle

| Produkttyp                      | Zimmer                      |
|---------------------------------|-----------------------------|
| Büro                            | -                           |
| Totale Fläche<br><b>374 m</b> ² | Salles de bains<br><b>3</b> |
| Zustand<br><b>Neubau</b>        | Hinweis <b>PPV0090</b>      |

## 13 250 000 €

| Gebäude<br><b>Le Thalès</b> | District Fontvieille |
|-----------------------------|----------------------|
| Parkplatz                   | Stockwerk            |
| <b>1</b>                    | <b>7</b>             |