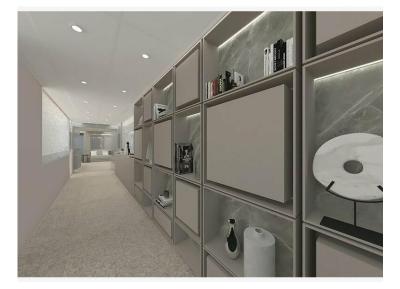

## Vente professionnelle

| Produkttyp                      | Zimmer                      |
|---------------------------------|-----------------------------|
| Büro                            | -                           |
| Totale Fläche<br><b>374 m</b> ² | Salles de bains<br><b>3</b> |
| Zustand<br><b>Neubau</b>        | Hinweis <b>PPV0090</b>      |

## 13 250 000 €

| Gebäude<br><b>Le Thalès</b> | District Fontvieille |
|-----------------------------|----------------------|
| Parkplatz                   | Stockwerk            |
| <b>1</b>                    | <b>7</b>             |