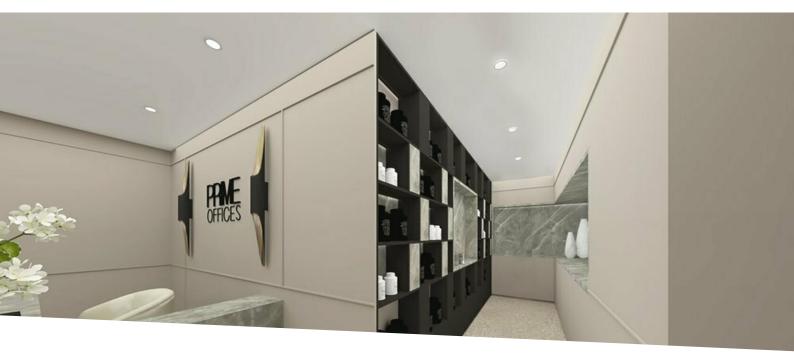

## Vente professionnelle

| Produkttyp                      | Zimmer                      |
|---------------------------------|-----------------------------|
| Büro                            | -                           |
| Totale Fläche<br><b>374 m</b> ² | Salles de bains<br><b>3</b> |
| Zustand<br><b>Neubau</b>        | Hinweis <b>PPV0090</b>      |

## 13 250 000 €

| Gebäude<br><b>Le Thalès</b> | District Fontvieille |
|-----------------------------|----------------------|
| Parkplatz                   | Stockwerk            |
| <b>1</b>                    | <b>7</b>             |