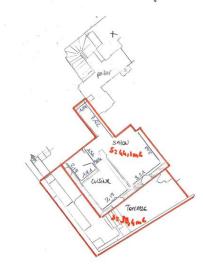

e-Carlo                  |
| Wohnfläche<br><b>44 m²</b> | Terrasse Fläche<br><b>39 m</b> ² | Totale Fläche<br><b>83 m</b> ² | Chambre<br><b>1</b>          |
| Salle de bains<br><b>1</b> | Stockwerk<br><b>-2</b>           | Charges annuelles<br>2 500 €   | Zustand <b>Gutem Zustand</b> |
| Verfügbar ab               | Hinweis                          |                                |                              |

SHAKESPEARE -GRAND STUDIO AVEC TERRASSE



**Immédiatement** 





Tél: +377 93 15 95 45 Fax: +377 97 70 81 91 omartini@libello.com

















## MonteCarlo-RealEstate.com



Tél: +377 93 15 95 45 Fax: +377 97 70 81 91 omartini@libello.com

















## **Promotion Invest**

Tél: +377 93 15 95 45 Fax: +377 97 70 81 91 omartini@libello.com

## plan Studio Stakospoare