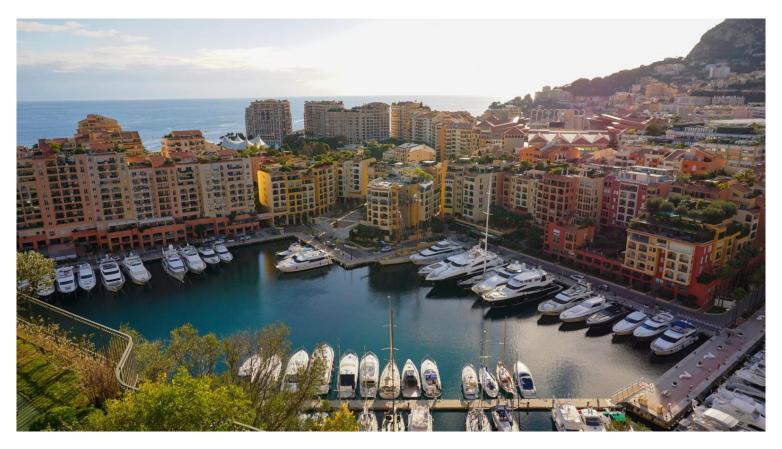

## Verkauf 2 100 000 €

| Produkttyp     | Zimmer          | Gebäude           | District Fontvieille |
|----------------|-----------------|-------------------|----------------------|
| <b>Wohnung</b> | <b>2 Zimmer</b> | <b>Botticelli</b> |                      |
| Wohnfläche     | Terrasse Fläche | Totale Fläche     | Salle de bains       |
| <b>54 m</b> ²  | <b>4 m²</b>     | <b>58 m</b> ²     | <b>1</b>             |
| Keller         | Stockwerk       | Mischnutzung      | Hinweis              |
| <b>1</b>       | <b>RDC</b>      | <b>Ja</b>         | <b>V2108</b>         |