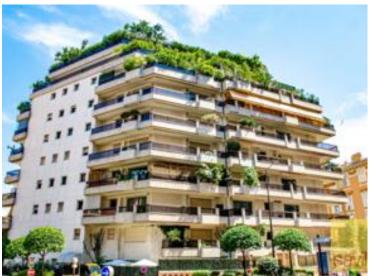

#### Verkauf

| Produkttyp<br><b>Wohnung</b> |  |
|------------------------------|--|
| Wohnfläche<br><b>159 m</b> ² |  |
| Salles de bains              |  |

| 2 | Zimmer |
|---|--------|
| 5 | Zimmer |

Terrasse Fläche 85 m²

### Gebäude Beverly Palace bloc A

Totale Fläche **244 m²** 

Hinweis SAV348MC

9 400 000 €

District Moneghetti

Chambres