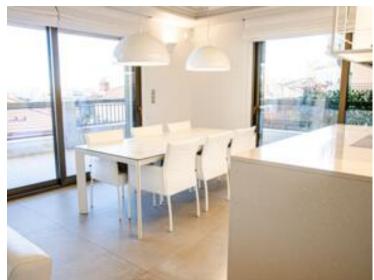

#### Verkauf

| Produkttyp<br><b>Wohnung</b> |  |
|------------------------------|--|
| Wohnfläche<br><b>159 m</b> ² |  |
| Salles de bains              |  |

| 2 | Zimmer |
|---|--------|
| 5 | Zimmer |

Terrasse Fläche 85 m²

### Gebäude Beverly Palace bloc A

Totale Fläche **244 m²** 

Hinweis SAV348MC

9 400 000 €

District Moneghetti

Chambres