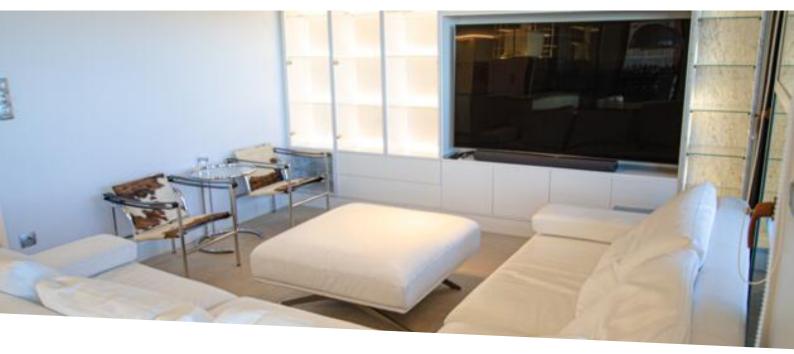

#### Verkauf

| Produkttyp<br><b>Wohnung</b> |  |
|------------------------------|--|
| Wohnfläche<br><b>159 m</b> ² |  |
| Salles de bains              |  |

| 2 | Zimmer |
|---|--------|
| 5 | Zimmer |

Terrasse Fläche 85 m²

### Gebäude Beverly Palace bloc A

Totale Fläche **244 m²** 

Hinweis SAV348MC

9 400 000 €

District Moneghetti

Chambres