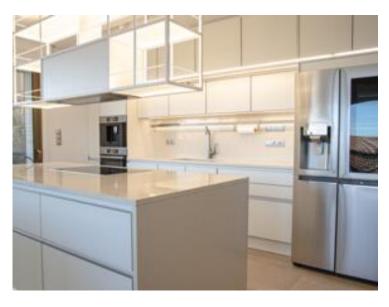

#### Verkauf

| Produkttyp<br><b>Wohnung</b> |  |
|------------------------------|--|
| Wohnfläche<br><b>159 m</b> ² |  |
| Salles de bains              |  |

| 2 | Zimmer |
|---|--------|
| 5 | Zimmer |

Terrasse Fläche 85 m²

### Gebäude Beverly Palace bloc A

Totale Fläche **244 m²** 

Hinweis SAV348MC

9 400 000 €

District Moneghetti

Chambres