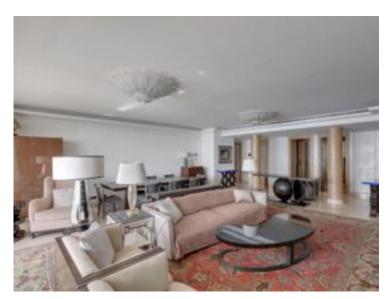

## Verkauf

| Produkttyp<br><b>Wohnung</b> | Zimmer<br><b>6</b> | Gebäude<br><b>Tour Odéon</b> | District<br>La Rousse - Saint<br>Roman |
|------------------------------|--------------------|------------------------------|----------------------------------------|
| Wohnfläche                   | Terrasse Fläche    | Totale Fläche                | Chambres                               |
| <b>246 m</b> ²               | <b>103 m</b> ²     | <b>349 m</b> ²               | <b>4</b>                               |
| Parkplatze                   | Keller             | Stockwerk                    | Zustand                                |
| <b>3</b>                     | <b>1</b>           | <b>30</b>                    | <b>Très bon état</b>                   |
| Hinweis<br>SAV364MC          |                    |                              |                                        |