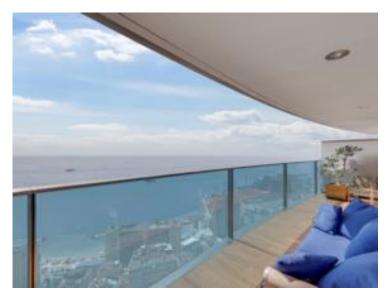

## Verkauf

| Produkttyp<br><b>Wohnung</b> | Zimmer<br><b>6</b> | Gebäude<br><b>Tour Odéon</b> | District<br>La Rousse - Saint<br>Roman |
|------------------------------|--------------------|------------------------------|----------------------------------------|
| Wohnfläche                   | Terrasse Fläche    | Totale Fläche                | Chambres                               |
| <b>246 m</b> ²               | <b>103 m</b> ²     | <b>349 m</b> ²               | <b>4</b>                               |
| Parkplatze                   | Keller             | Stockwerk                    | Zustand                                |
| <b>3</b>                     | <b>1</b>           | <b>30</b>                    | <b>Très bon état</b>                   |
| Hinweis<br>SAV364MC          |                    |                              |                                        |