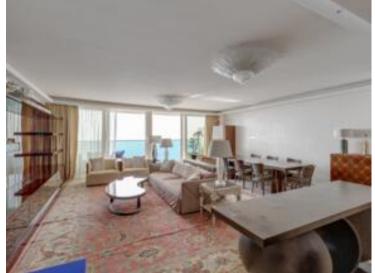

## Verkauf

| Produkttyp<br><b>Wohnung</b> | Zimmer<br><b>6</b> | Gebäude<br><b>Tour Odéon</b> | District<br>La Rousse - Saint<br>Roman |
|------------------------------|--------------------|------------------------------|----------------------------------------|
| Wohnfläche                   | Terrasse Fläche    | Totale Fläche                | Chambres                               |
| <b>246 m</b> ²               | <b>103 m</b> ²     | <b>349 m</b> ²               | <b>4</b>                               |
| Parkplatze                   | Keller             | Stockwerk                    | Zustand                                |
| <b>3</b>                     | <b>1</b>           | <b>30</b>                    | <b>Très bon état</b>                   |
| Hinweis<br>SAV364MC          |                    |                              |                                        |