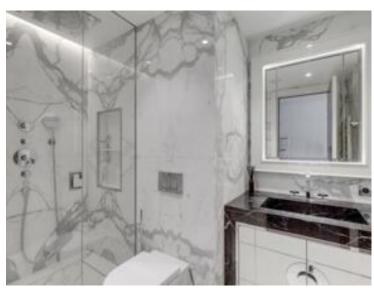

## Verkauf

| Produkttyp<br><b>Wohnung</b> | Zimmer<br><b>6</b> | Gebäude<br><b>Tour Odéon</b> | District<br>La Rousse - Saint<br>Roman |
|------------------------------|--------------------|------------------------------|----------------------------------------|
| Wohnfläche                   | Terrasse Fläche    | Totale Fläche                | Chambres                               |
| <b>246 m</b> ²               | <b>103 m</b> ²     | <b>349 m</b> ²               | <b>4</b>                               |
| Parkplatze                   | Keller             | Stockwerk                    | Zustand                                |
| <b>3</b>                     | <b>1</b>           | <b>30</b>                    | <b>Très bon état</b>                   |
| Hinweis<br>SAV364MC          |                    |                              |                                        |