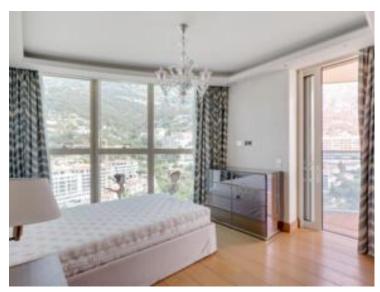

## Verkauf

| Produkttyp<br><b>Wohnung</b> | Zimmer<br><b>6</b> | Gebäude<br><b>Tour Odéon</b> | District<br>La Rousse - Saint<br>Roman |
|------------------------------|--------------------|------------------------------|----------------------------------------|
| Wohnfläche                   | Terrasse Fläche    | Totale Fläche                | Chambres                               |
| <b>246 m</b> ²               | <b>103 m</b> ²     | <b>349 m</b> ²               | <b>4</b>                               |
| Parkplatze                   | Keller             | Stockwerk                    | Zustand                                |
| <b>3</b>                     | <b>1</b>           | <b>30</b>                    | <b>Très bon état</b>                   |
| Hinweis<br>SAV364MC          |                    |                              |                                        |