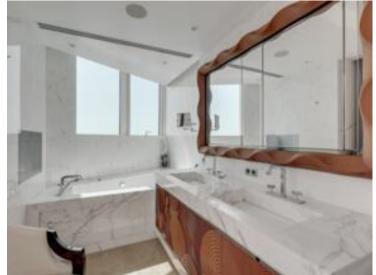

## Verkauf

| Produkttyp<br><b>Wohnung</b> | Zimmer<br><b>6</b> | Gebäude<br><b>Tour Odéon</b> | District<br>La Rousse - Saint<br>Roman |
|------------------------------|--------------------|------------------------------|----------------------------------------|
| Wohnfläche                   | Terrasse Fläche    | Totale Fläche                | Chambres                               |
| <b>246 m</b> ²               | <b>103 m</b> ²     | <b>349 m</b> ²               | <b>4</b>                               |
| Parkplatze                   | Keller             | Stockwerk                    | Zustand                                |
| <b>3</b>                     | <b>1</b>           | <b>30</b>                    | <b>Très bon état</b>                   |
| Hinweis<br>SAV364MC          |                    |                              |                                        |