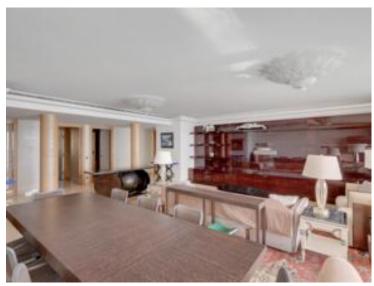

## Verkauf

| Produkttyp<br><b>Wohnung</b> | Zimmer<br><b>6</b> | Gebäude<br><b>Tour Odéon</b> | District<br>La Rousse - Saint<br>Roman |
|------------------------------|--------------------|------------------------------|----------------------------------------|
| Wohnfläche                   | Terrasse Fläche    | Totale Fläche                | Chambres                               |
| <b>246 m</b> ²               | <b>103 m</b> ²     | <b>349 m</b> ²               | <b>4</b>                               |
| Parkplatze                   | Keller             | Stockwerk                    | Zustand                                |
| <b>3</b>                     | <b>1</b>           | <b>30</b>                    | <b>Très bon état</b>                   |
| Hinweis<br>SAV364MC          |                    |                              |                                        |