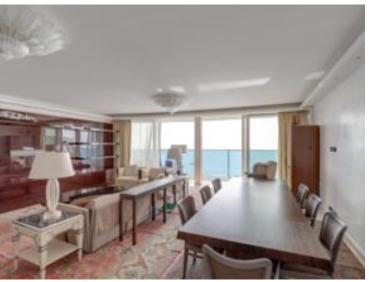

## Verkauf

| Produkttyp<br><b>Wohnung</b> | Zimmer<br><b>6</b> | Gebäude<br><b>Tour Odéon</b> | District<br>La Rousse - Saint<br>Roman |
|------------------------------|--------------------|------------------------------|----------------------------------------|
| Wohnfläche                   | Terrasse Fläche    | Totale Fläche                | Chambres                               |
| <b>246 m</b> ²               | <b>103 m</b> ²     | <b>349 m</b> ²               | <b>4</b>                               |
| Parkplatze                   | Keller             | Stockwerk                    | Zustand                                |
| <b>3</b>                     | <b>1</b>           | <b>30</b>                    | <b>Très bon état</b>                   |
| Hinweis<br>SAV364MC          |                    |                              |                                        |