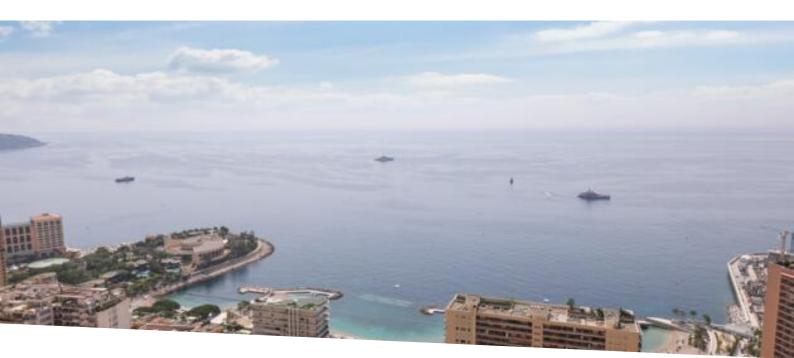

## Verkauf

| Produkttyp<br><b>Wohnung</b> | Zimmer<br><b>6</b> | Gebäude<br><b>Tour Odéon</b> | District<br>La Rousse - Saint<br>Roman |
|------------------------------|--------------------|------------------------------|----------------------------------------|
| Wohnfläche                   | Terrasse Fläche    | Totale Fläche                | Chambres                               |
| <b>246 m</b> ²               | <b>103 m</b> ²     | <b>349 m</b> ²               | <b>4</b>                               |
| Parkplatze                   | Keller             | Stockwerk                    | Zustand                                |
| <b>3</b>                     | <b>1</b>           | <b>30</b>                    | <b>Très bon état</b>                   |
| Hinweis<br>SAV364MC          |                    |                              |                                        |