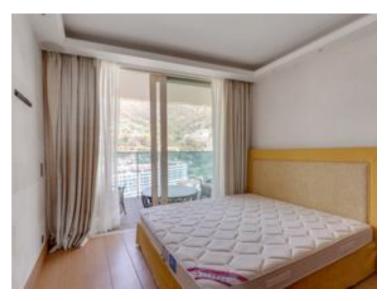

## Verkauf

| Produkttyp<br><b>Wohnung</b> | Zimmer<br><b>6</b> | Gebäude<br><b>Tour Odéon</b> | District<br>La Rousse - Saint<br>Roman |
|------------------------------|--------------------|------------------------------|----------------------------------------|
| Wohnfläche                   | Terrasse Fläche    | Totale Fläche                | Chambres                               |
| <b>246 m</b> ²               | <b>103 m</b> ²     | <b>349 m</b> ²               | <b>4</b>                               |
| Parkplatze                   | Keller             | Stockwerk                    | Zustand                                |
| <b>3</b>                     | <b>1</b>           | <b>30</b>                    | <b>Très bon état</b>                   |
| Hinweis<br>SAV364MC          |                    |                              |                                        |