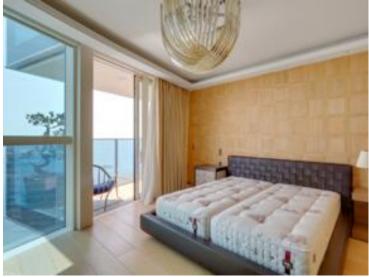

## Verkauf

| Produkttyp<br><b>Wohnung</b> | Zimmer<br><b>6</b> | Gebäude<br><b>Tour Odéon</b> | District<br>La Rousse - Saint<br>Roman |
|------------------------------|--------------------|------------------------------|----------------------------------------|
| Wohnfläche                   | Terrasse Fläche    | Totale Fläche                | Chambres                               |
| <b>246 m</b> ²               | <b>103 m</b> ²     | <b>349 m</b> ²               | <b>4</b>                               |
| Parkplatze                   | Keller             | Stockwerk                    | Zustand                                |
| <b>3</b>                     | <b>1</b>           | <b>30</b>                    | <b>Très bon état</b>                   |
| Hinweis<br>SAV364MC          |                    |                              |                                        |