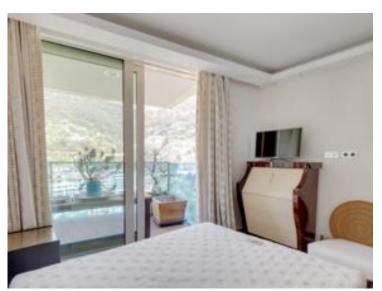

## Verkauf

| Produkttyp<br><b>Wohnung</b> | Zimmer<br><b>6</b> | Gebäude<br><b>Tour Odéon</b> | District<br>La Rousse - Saint<br>Roman |
|------------------------------|--------------------|------------------------------|----------------------------------------|
| Wohnfläche                   | Terrasse Fläche    | Totale Fläche                | Chambres                               |
| <b>246 m</b> ²               | <b>103 m</b> ²     | <b>349 m</b> ²               | <b>4</b>                               |
| Parkplatze                   | Keller             | Stockwerk                    | Zustand                                |
| <b>3</b>                     | <b>1</b>           | <b>30</b>                    | <b>Très bon état</b>                   |
| Hinweis<br>SAV364MC          |                    |                              |                                        |