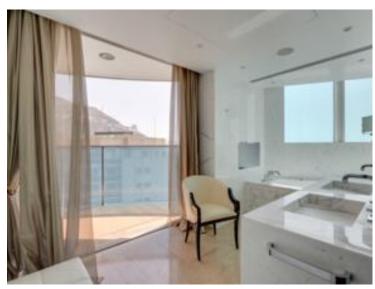

## Verkauf

| Produkttyp<br><b>Wohnung</b> | Zimmer<br><b>6</b> | Gebäude<br><b>Tour Odéon</b> | District<br>La Rousse - Saint<br>Roman |
|------------------------------|--------------------|------------------------------|----------------------------------------|
| Wohnfläche                   | Terrasse Fläche    | Totale Fläche                | Chambres                               |
| <b>246 m</b> ²               | <b>103 m</b> ²     | <b>349 m</b> ²               | <b>4</b>                               |
| Parkplatze                   | Keller             | Stockwerk                    | Zustand                                |
| <b>3</b>                     | <b>1</b>           | <b>30</b>                    | <b>Très bon état</b>                   |
| Hinweis<br>SAV364MC          |                    |                              |                                        |