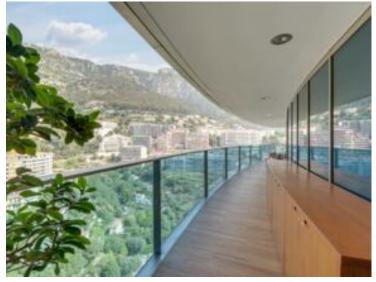

## Verkauf

| Produkttyp<br><b>Wohnung</b> | Zimmer<br><b>6</b> | Gebäude<br><b>Tour Odéon</b> | District<br>La Rousse - Saint<br>Roman |
|------------------------------|--------------------|------------------------------|----------------------------------------|
| Wohnfläche                   | Terrasse Fläche    | Totale Fläche                | Chambres                               |
| <b>246 m</b> ²               | <b>103 m</b> ²     | <b>349 m</b> ²               | <b>4</b>                               |
| Parkplatze                   | Keller             | Stockwerk                    | Zustand                                |
| <b>3</b>                     | <b>1</b>           | <b>30</b>                    | <b>Très bon état</b>                   |
| Hinweis<br>SAV364MC          |                    |                              |                                        |