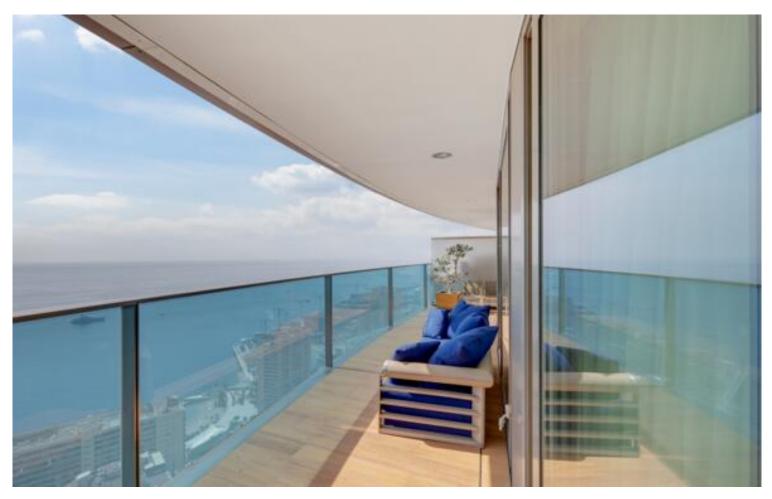

## Verkauf

| Produkttyp<br><b>Wohnung</b> | Zimmer<br><b>6</b> | Gebäude<br><b>Tour Odéon</b> | District<br>La Rousse - Saint<br>Roman |
|------------------------------|--------------------|------------------------------|----------------------------------------|
| Wohnfläche                   | Terrasse Fläche    | Totale Fläche                | Chambres                               |
| <b>246 m</b> ²               | <b>103 m</b> ²     | <b>349 m</b> ²               | <b>4</b>                               |
| Parkplatze                   | Keller             | Stockwerk                    | Zustand                                |
| <b>3</b>                     | <b>1</b>           | <b>30</b>                    | <b>Très bon état</b>                   |
| Hinweis<br>SAV364MC          |                    |                              |                                        |