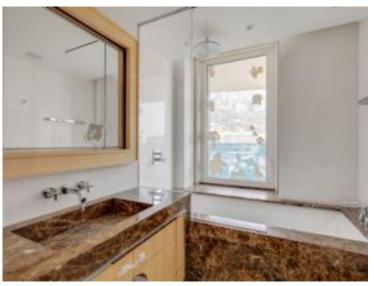

## Verkauf

| Produkttyp<br><b>Wohnung</b> | Zimmer<br><b>6</b> | Gebäude<br><b>Tour Odéon</b> | District<br>La Rousse - Saint<br>Roman |
|------------------------------|--------------------|------------------------------|----------------------------------------|
| Wohnfläche                   | Terrasse Fläche    | Totale Fläche                | Chambres                               |
| <b>246 m</b> ²               | <b>103 m</b> ²     | <b>349 m</b> ²               | <b>4</b>                               |
| Parkplatze                   | Keller             | Stockwerk                    | Zustand                                |
| <b>3</b>                     | <b>1</b>           | <b>30</b>                    | <b>Très bon état</b>                   |
| Hinweis<br>SAV364MC          |                    |                              |                                        |