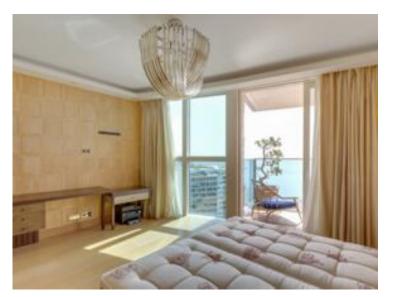

## Verkauf

| Produkttyp<br><b>Wohnung</b> | Zimmer<br><b>6</b> | Gebäude<br><b>Tour Odéon</b> | District<br>La Rousse - Saint<br>Roman |
|------------------------------|--------------------|------------------------------|----------------------------------------|
| Wohnfläche                   | Terrasse Fläche    | Totale Fläche                | Chambres                               |
| <b>246 m</b> ²               | <b>103 m</b> ²     | <b>349 m</b> ²               | <b>4</b>                               |
| Parkplatze                   | Keller             | Stockwerk                    | Zustand                                |
| <b>3</b>                     | <b>1</b>           | <b>30</b>                    | <b>Très bon état</b>                   |
| Hinweis<br>SAV364MC          |                    |                              |                                        |