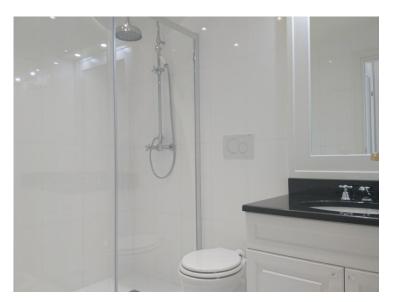

### Verkauf

| Produkttyp     | Zimmer                  | Gebäude                  | District           |
|----------------|-------------------------|--------------------------|--------------------|
| 2 1            | 2.7!                    |                          | E a subscita il la |
| Wohnung        | 2 Zimmer                | Botticelli               | Fontvieille        |
| Wohnfläche     | Terrasse Fläche         | Totale Fläche            | Chambre            |
| 54 m²          | <b>4 m</b> <sup>2</sup> | <b>58 m</b> <sup>2</sup> | 1                  |
| Salle de bains | Keller                  | Stockwerk                | Zustand            |
| 1              | 1                       | RDC                      | Renoviert          |
| Mischnutzung   | Verfügbar ab            | Hinweis                  |                    |
| Ja             | 31/10/2024              | EIBOT-001                |                    |
| -              |                         |                          |                    |