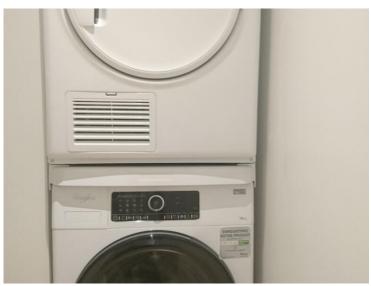

### Verkauf

| Produkttyp     | Zimmer                  | Gebäude                  | District           |
|----------------|-------------------------|--------------------------|--------------------|
| 2 1            | 2.7!                    |                          | E a subscita il la |
| Wohnung        | 2 Zimmer                | Botticelli               | Fontvieille        |
| Wohnfläche     | Terrasse Fläche         | Totale Fläche            | Chambre            |
| 54 m²          | <b>4 m</b> <sup>2</sup> | <b>58 m</b> <sup>2</sup> | 1                  |
| Salle de bains | Keller                  | Stockwerk                | Zustand            |
| 1              | 1                       | RDC                      | Renoviert          |
| Mischnutzung   | Verfügbar ab            | Hinweis                  |                    |
| Ja             | 31/10/2024              | EIBOT-001                |                    |
| -              |                         |                          |                    |