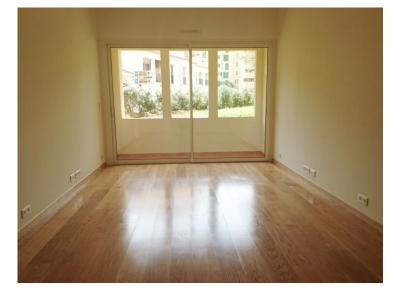

### Verkauf

| Produkttyp     | Zimmer                  | Gebäude                  | District           |
|----------------|-------------------------|--------------------------|--------------------|
| 2 1            | 2.7!                    |                          | E a subscita il la |
| Wohnung        | 2 Zimmer                | Botticelli               | Fontvieille        |
| Wohnfläche     | Terrasse Fläche         | Totale Fläche            | Chambre            |
| 54 m²          | <b>4 m</b> <sup>2</sup> | <b>58 m</b> <sup>2</sup> | 1                  |
| Salle de bains | Keller                  | Stockwerk                | Zustand            |
| 1              | 1                       | RDC                      | Renoviert          |
| Mischnutzung   | Verfügbar ab            | Hinweis                  |                    |
| Ja             | 31/10/2024              | EIBOT-001                |                    |
| -              |                         |                          |                    |