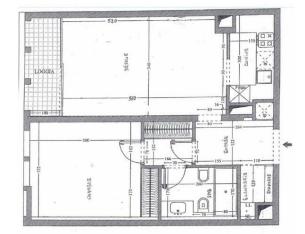

### Verkauf

| Produkttyp     | Zimmer                  | Gebäude                  | District           |
|----------------|-------------------------|--------------------------|--------------------|
| 2 1            | 2.7!                    |                          | E a subscita il la |
| Wohnung        | 2 Zimmer                | Botticelli               | Fontvieille        |
| Wohnfläche     | Terrasse Fläche         | Totale Fläche            | Chambre            |
| 54 m²          | <b>4 m</b> <sup>2</sup> | <b>58 m</b> <sup>2</sup> | 1                  |
| Salle de bains | Keller                  | Stockwerk                | Zustand            |
| 1              | 1                       | RDC                      | Renoviert          |
| Mischnutzung   | Verfügbar ab            | Hinweis                  |                    |
| Ja             | 31/10/2024              | EIBOT-001                |                    |
| -              |                         |                          |                    |