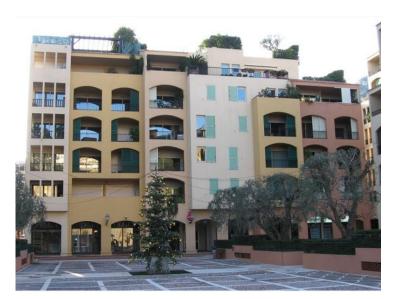

### Verkauf

| Produkttyp     | Zimmer                  | Gebäude                  | District           |
|----------------|-------------------------|--------------------------|--------------------|
| 2 1            | 2.7!                    |                          | E a subscita il la |
| Wohnung        | 2 Zimmer                | Botticelli               | Fontvieille        |
| Wohnfläche     | Terrasse Fläche         | Totale Fläche            | Chambre            |
| 54 m²          | <b>4 m</b> <sup>2</sup> | <b>58 m</b> <sup>2</sup> | 1                  |
| Salle de bains | Keller                  | Stockwerk                | Zustand            |
| 1              | 1                       | RDC                      | Renoviert          |
| Mischnutzung   | Verfügbar ab            | Hinweis                  |                    |
| Ja             | 31/10/2024              | EIBOT-001                |                    |
| -              |                         |                          |                    |