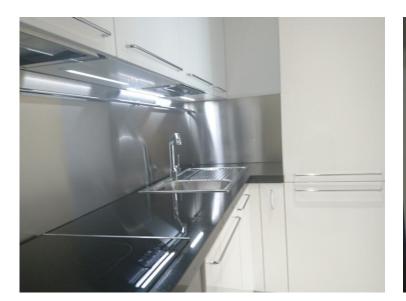

### Verkauf

| Produkttyp     | Zimmer                  | Gebäude                  | District           |
|----------------|-------------------------|--------------------------|--------------------|
| 2 1            | 2.7!                    |                          | E a subscita il la |
| Wohnung        | 2 Zimmer                | Botticelli               | Fontvieille        |
| Wohnfläche     | Terrasse Fläche         | Totale Fläche            | Chambre            |
| 54 m²          | <b>4 m</b> <sup>2</sup> | <b>58 m</b> <sup>2</sup> | 1                  |
| Salle de bains | Keller                  | Stockwerk                | Zustand            |
| 1              | 1                       | RDC                      | Renoviert          |
| Mischnutzung   | Verfügbar ab            | Hinweis                  |                    |
| Ja             | 31/10/2024              | EIBOT-001                |                    |
| -              |                         |                          |                    |