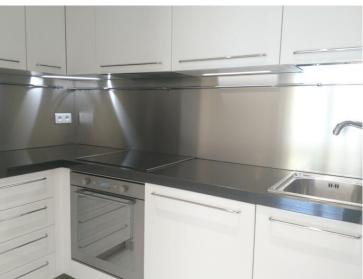

### Verkauf

| Produkttyp     | Zimmer                  | Gebäude                  | District           |
|----------------|-------------------------|--------------------------|--------------------|
| 2 1            | 2.7!                    |                          | E a subscita il la |
| Wohnung        | 2 Zimmer                | Botticelli               | Fontvieille        |
| Wohnfläche     | Terrasse Fläche         | Totale Fläche            | Chambre            |
| 54 m²          | <b>4 m</b> <sup>2</sup> | <b>58 m</b> <sup>2</sup> | 1                  |
| Salle de bains | Keller                  | Stockwerk                | Zustand            |
| 1              | 1                       | RDC                      | Renoviert          |
| Mischnutzung   | Verfügbar ab            | Hinweis                  |                    |
| Ja             | 31/10/2024              | EIBOT-001                |                    |
| -              |                         |                          |                    |