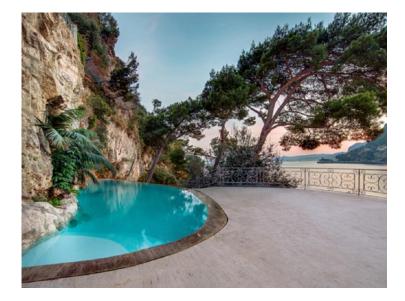

## Ferien Vermietung

| Produkttyp              | Zimmer                        |
|-------------------------|-------------------------------|
| <b>Haus</b>             | <b>6</b>                      |
| Wohnfläche              | Land Fläche                   |
| <b>590 m</b> ²          | <b>4 654 m</b> ²              |
| Parkplatze<br><b>+5</b> | Zustand Prestations luxueuses |