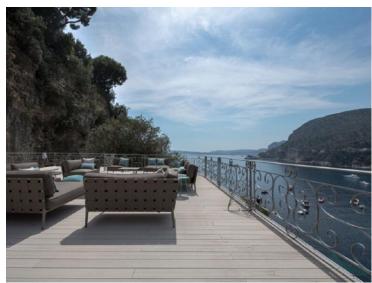

## Ferien Vermietung

| Produkttyp              | Zimmer                        |
|-------------------------|-------------------------------|
| <b>Haus</b>             | <b>6</b>                      |
| Wohnfläche              | Land Fläche                   |
| <b>590 m</b> ²          | <b>4 654 m</b> ²              |
| Parkplatze<br><b>+5</b> | Zustand Prestations luxueuses |