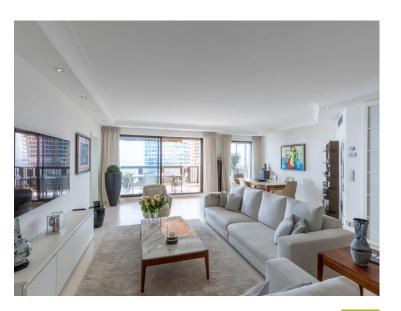

#### Exclusivité

| Zimmer             | Gebäude                |
|--------------------|------------------------|
| 3 Zimmer           | Parc Saint Roman       |
| Terrasse Fläche    | Totale Fläche          |
| <b>25 m²</b>       | <b>167 m²</b>          |
| Keller<br><b>1</b> | Hinweis PSR-3p/Mc2-686 |

#### 9 850 000 €

| District<br><b>La Rousse - Saint</b> |  |
|--------------------------------------|--|
| Roman                                |  |
| Chambres<br><b>2</b>                 |  |