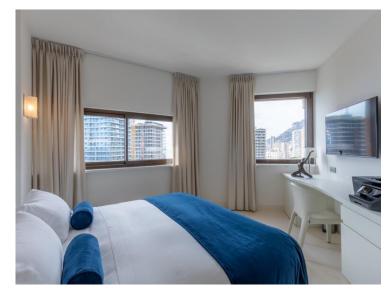

# Produkttyp Wohnung Wohnfläche 142 m² Parkplatz 1

#### Exclusivité

| Zimmer             | Gebäude                |
|--------------------|------------------------|
| 3 Zimmer           | Parc Saint Roman       |
| Terrasse Fläche    | Totale Fläche          |
| <b>25 m²</b>       | <b>167 m²</b>          |
| Keller<br><b>1</b> | Hinweis PSR-3p/Mc2-686 |

#### 9 850 000 €

| District<br><b>La Rousse - Saint</b> |  |
|--------------------------------------|--|
| Roman                                |  |
| Chambres<br><b>2</b>                 |  |