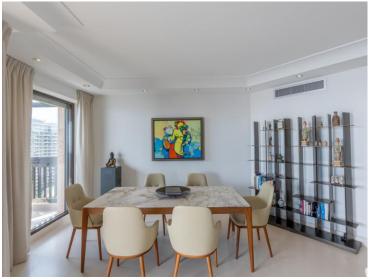

# Produkttyp Wohnung Wohnfläche 142 m² Parkplatz 1

#### Exclusivité

| Zimmer             | Gebäude                |
|--------------------|------------------------|
| 3 Zimmer           | Parc Saint Roman       |
| Terrasse Fläche    | Totale Fläche          |
| <b>25 m²</b>       | <b>167 m²</b>          |
| Keller<br><b>1</b> | Hinweis PSR-3p/Mc2-686 |

#### 9 850 000 €

| District<br><b>La Rousse - Saint</b> |  |
|--------------------------------------|--|
| Roman                                |  |
| Chambres<br><b>2</b>                 |  |