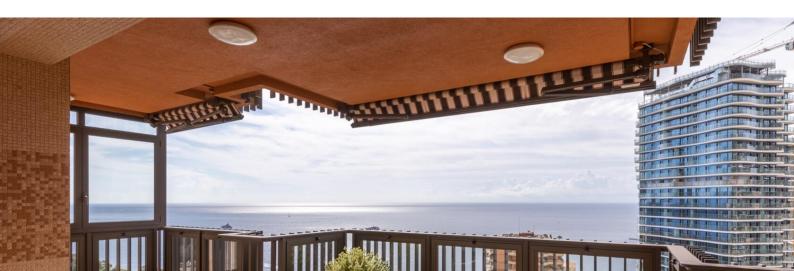

#### Exclusivité

| Zimmer             | Gebäude                |
|--------------------|------------------------|
| 3 Zimmer           | Parc Saint Roman       |
| Terrasse Fläche    | Totale Fläche          |
| <b>25 m²</b>       | <b>167 m²</b>          |
| Keller<br><b>1</b> | Hinweis PSR-3p/Mc2-686 |

#### 9 850 000 €

| District<br><b>La Rousse - Saint</b> |  |
|--------------------------------------|--|
| Roman                                |  |
| Chambres<br><b>2</b>                 |  |