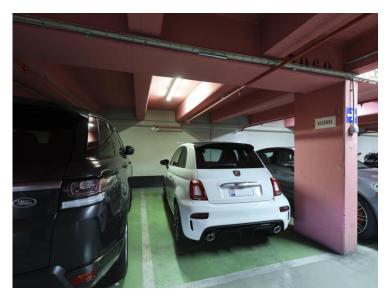

|--------------------|------------------------|
| 3 Zimmer           | Parc Saint Roman       |
| Terrasse Fläche    | Totale Fläche          |
| <b>25 m²</b>       | <b>167 m²</b>          |
| Keller<br><b>1</b> | Hinweis PSR-3p/Mc2-686 |

#### 9 850 000 €

| District<br><b>La Rousse - Saint</b> |  |
|--------------------------------------|--|
| Roman                                |  |
| Chambres<br><b>2</b>                 |  |







# MonteCarlo-RealEstate.com



Hinweis: PSR-3p/Mc2-686

info@montecarlo-sothebysrealty.com www.montecarlo-sothebysrealty.com

















# MonteCarlo-RealEstate.com

Hinweis: PSR-3p/Mc2-686



in fo@monte carlo-so the by srealty.comwww.montecarlo-sothebysrealty.com















info@montecarlo-sothebysrealty.com www.montecarlo-sothebysrealty.com













info@montecarlo-sothebysrealty.com www.montecarlo-sothebysrealty.com