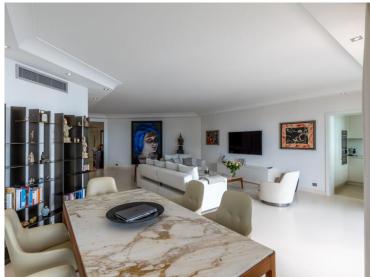

# Produkttyp Wohnung Wohnfläche 142 m² Parkplatz 1

#### Exclusivité

| Zimmer             | Gebäude                |
|--------------------|------------------------|
| 3 Zimmer           | Parc Saint Roman       |
| Terrasse Fläche    | Totale Fläche          |
| <b>25 m²</b>       | <b>167 m²</b>          |
| Keller<br><b>1</b> | Hinweis PSR-3p/Mc2-686 |

#### 9 850 000 €

| District<br><b>La Rousse - Saint</b> |  |
|--------------------------------------|--|
| Roman                                |  |
| Chambres<br><b>2</b>                 |  |