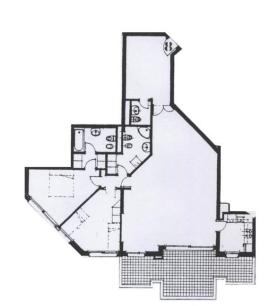

# Produkttyp Wohnung Wohnfläche 142 m² Parkplatz 1

#### Exclusivité

| Zimmer             | Gebäude                |
|--------------------|------------------------|
| 3 Zimmer           | Parc Saint Roman       |
| Terrasse Fläche    | Totale Fläche          |
| <b>25 m²</b>       | <b>167 m²</b>          |
| Keller<br><b>1</b> | Hinweis PSR-3p/Mc2-686 |