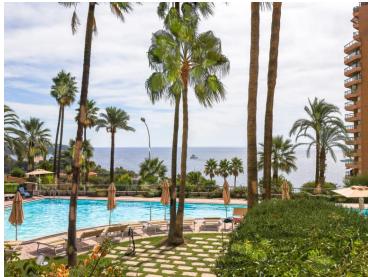

# Produkttyp Wohnung Wohnfläche 142 m² Parkplatz 1

#### Exclusivité

| Zimmer             | Gebäude                |
|--------------------|------------------------|
| 3 Zimmer           | Parc Saint Roman       |
| Terrasse Fläche    | Totale Fläche          |
| <b>25 m²</b>       | <b>167 m²</b>          |
| Keller<br><b>1</b> | Hinweis PSR-3p/Mc2-686 |

#### 9 850 000 €

| District<br><b>La Rousse - Saint</b> |  |
|--------------------------------------|--|
| Roman                                |  |
| Chambres<br><b>2</b>                 |  |