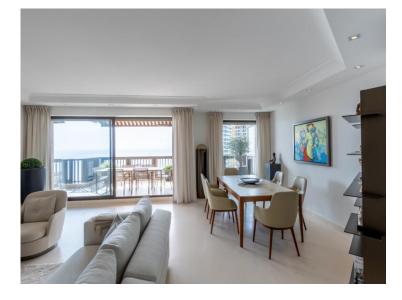

#### Exclusivité

| Zimmer             | Gebäude                |
|--------------------|------------------------|
| 3 Zimmer           | Parc Saint Roman       |
| Terrasse Fläche    | Totale Fläche          |
| <b>25 m²</b>       | <b>167 m²</b>          |
| Keller<br><b>1</b> | Hinweis PSR-3p/Mc2-686 |

#### 9 850 000 €

| District<br><b>La Rousse - Saint</b> |  |
|--------------------------------------|--|
| Roman                                |  |
| Chambres<br><b>2</b>                 |  |