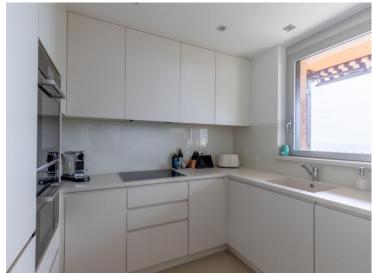

# Produkttyp Wohnung Wohnfläche 142 m² Parkplatz 1

#### Exclusivité

| Zimmer             | Gebäude                |
|--------------------|------------------------|
| 3 Zimmer           | Parc Saint Roman       |
| Terrasse Fläche    | Totale Fläche          |
| <b>25 m²</b>       | <b>167 m²</b>          |
| Keller<br><b>1</b> | Hinweis PSR-3p/Mc2-686 |

#### 9 850 000 €

| District<br><b>La Rousse - Saint</b> |  |
|--------------------------------------|--|
| Roman                                |  |
| Chambres<br><b>2</b>                 |  |