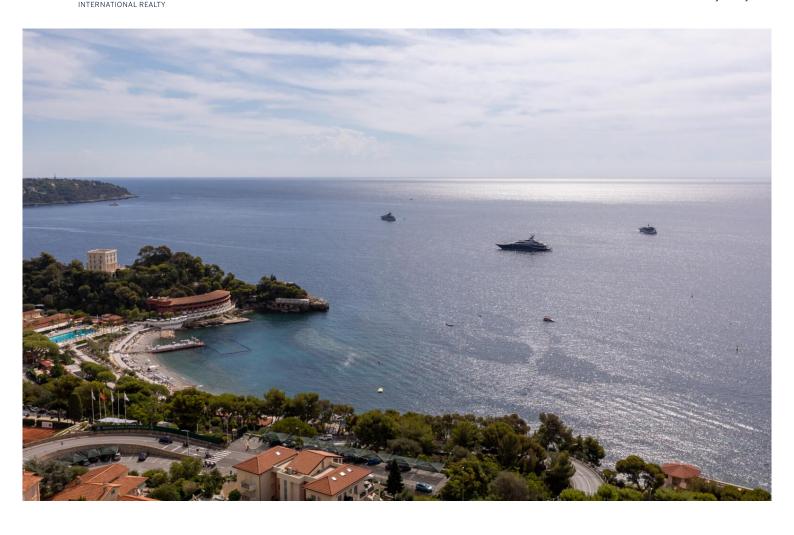

# Produkttyp Wohnung Wohnfläche 142 m² Parkplatz 1

#### Exclusivité

| Zimmer             | Gebäude                |
|--------------------|------------------------|
| 3 Zimmer           | Parc Saint Roman       |
| Terrasse Fläche    | Totale Fläche          |
| <b>25 m²</b>       | <b>167 m²</b>          |
| Keller<br><b>1</b> | Hinweis PSR-3p/Mc2-686 |

#### 9 850 000 €

| District<br><b>La Rousse - Saint</b> |  |
|--------------------------------------|--|
| Roman                                |  |
| Chambres<br><b>2</b>                 |  |