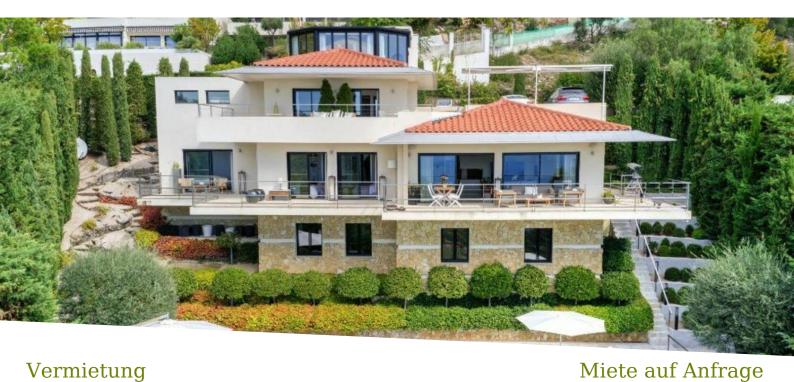

### Vermietung

### Produkttyp Stadt Land Zimmer Haus 6 Èze **Frankreich** Terrasse Fläche Land Fläche Totale Fläche Wohnfläche 281 m<sup>2</sup> 150 m<sup>2</sup> 1 130 m<sup>2</sup> 1 561 m<sup>2</sup> Salles de bains Chambres Parkplatze Zustand +5 **Prestations luxueuses** +5