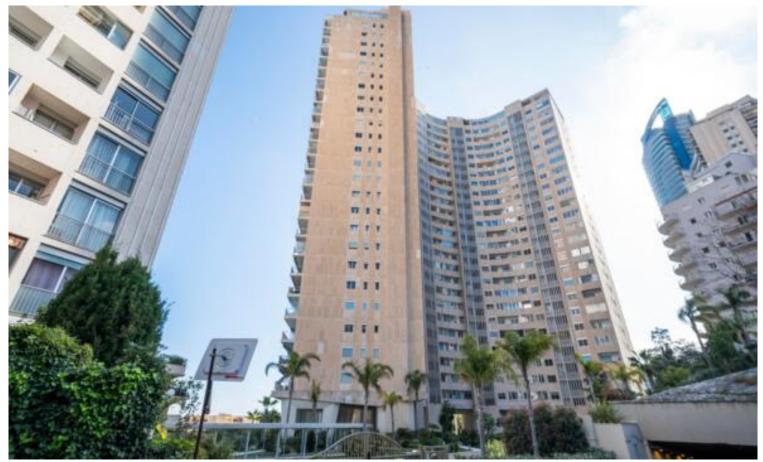

## Verkauf

Produkttyp Wohnung

Zimmer **Einzimmer** 

Gebäude Château Perigord

District La Rousse - Saint Roman

Wohnfläche 32 m<sup>2</sup>

Terrasse Fläche 8 m<sup>2</sup>

Totale Fläche 40 m<sup>2</sup>