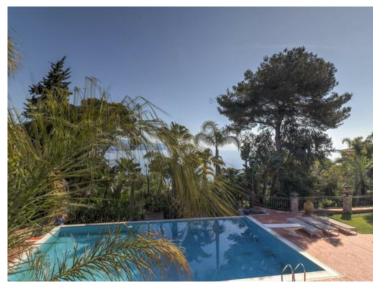

### Preis auf Anfrage

| Produkttyp    | Zimmer           | Stadt                           | Land              |
|---------------|------------------|---------------------------------|-------------------|
| Haus          | <b>6</b>         | Roquebrune-Cap-                 | Frankreich        |
| Wohnfläche    | Land Fläche      | c <b>Mantin</b> es              | Salles de bains   |
| <b>360 m²</b> | <b>2 258 m</b> ² | 6                               | <b>5</b>          |
| Keller        | Parkbox          | Stockwerk Etat Ext. : excellent | Hinweis           |
| <b>1</b>      | <b>1</b>         |                                 | <b>519V10232M</b> |