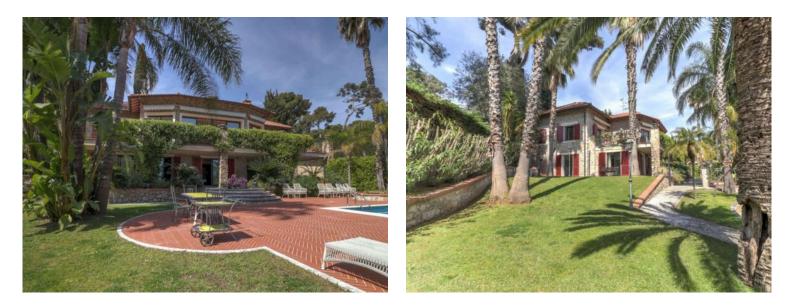

### Preis auf Anfrage

| Produkttyp    | Zimmer           | Stadt                           | Land              |
|---------------|------------------|---------------------------------|-------------------|
| Haus          | <b>6</b>         | Roquebrune-Cap-                 | Frankreich        |
| Wohnfläche    | Land Fläche      | c <b>Mantin</b> es              | Salles de bains   |
| <b>360 m²</b> | <b>2 258 m</b> ² | 6                               | <b>5</b>          |
| Keller        | Parkbox          | Stockwerk Etat Ext. : excellent | Hinweis           |
| <b>1</b>      | <b>1</b>         |                                 | <b>519V10232M</b> |