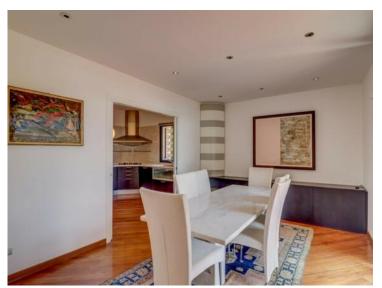

### Preis auf Anfrage

| Produkttyp    | Zimmer           | Stadt                           | Land              |
|---------------|------------------|---------------------------------|-------------------|
| Haus          | <b>6</b>         | Roquebrune-Cap-                 | Frankreich        |
| Wohnfläche    | Land Fläche      | c <b>Mantin</b> es              | Salles de bains   |
| <b>360 m²</b> | <b>2 258 m</b> ² | 6                               | <b>5</b>          |
| Keller        | Parkbox          | Stockwerk Etat Ext. : excellent | Hinweis           |
| <b>1</b>      | <b>1</b>         |                                 | <b>519V10232M</b> |