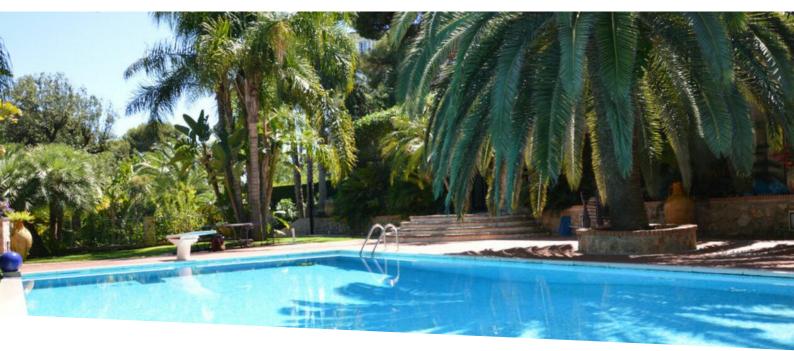

### Preis auf Anfrage

| Produkttyp    | Zimmer           | Stadt                           | Land              |
|---------------|------------------|---------------------------------|-------------------|
| Haus          | <b>6</b>         | Roquebrune-Cap-                 | Frankreich        |
| Wohnfläche    | Land Fläche      | c <b>Mantin</b> es              | Salles de bains   |
| <b>360 m²</b> | <b>2 258 m</b> ² | 6                               | <b>5</b>          |
| Keller        | Parkbox          | Stockwerk Etat Ext. : excellent | Hinweis           |
| <b>1</b>      | <b>1</b>         |                                 | <b>519V10232M</b> |