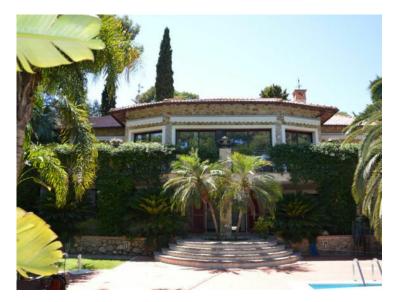

### Preis auf Anfrage

| Produkttyp    | Zimmer           | Stadt                           | Land              |
|---------------|------------------|---------------------------------|-------------------|
| Haus          | <b>6</b>         | Roquebrune-Cap-                 | Frankreich        |
| Wohnfläche    | Land Fläche      | c <b>Mantin</b> es              | Salles de bains   |
| <b>360 m²</b> | <b>2 258 m</b> ² | 6                               | <b>5</b>          |
| Keller        | Parkbox          | Stockwerk Etat Ext. : excellent | Hinweis           |
| <b>1</b>      | <b>1</b>         |                                 | <b>519V10232M</b> |