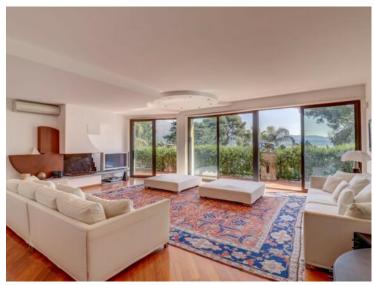

### Preis auf Anfrage

| Produkttyp    | Zimmer           | Stadt                           | Land              |
|---------------|------------------|---------------------------------|-------------------|
| Haus          | <b>6</b>         | Roquebrune-Cap-                 | Frankreich        |
| Wohnfläche    | Land Fläche      | c <b>Mantin</b> es              | Salles de bains   |
| <b>360 m²</b> | <b>2 258 m</b> ² | 6                               | <b>5</b>          |
| Keller        | Parkbox          | Stockwerk Etat Ext. : excellent | Hinweis           |
| <b>1</b>      | <b>1</b>         |                                 | <b>519V10232M</b> |