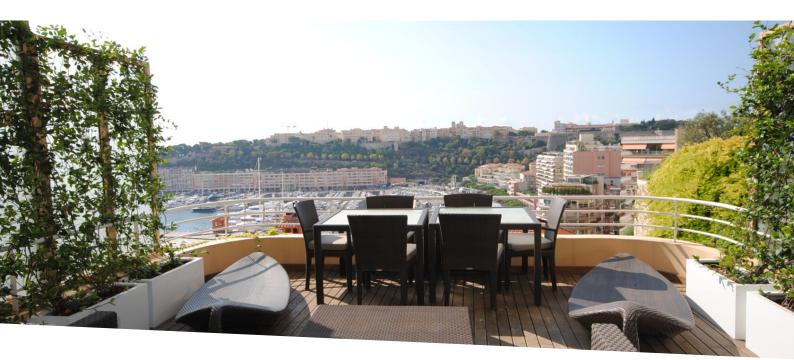

## Verkauf

Produkttyp Wohnung Wohnfläche 65 m<sup>2</sup> Salle de bains

1

Zimmer 2 Zimmer Terrasse Fläche 40 m<sup>2</sup> Hinweis RMDJ-V2-4

Gebäude Royal Totale Fläche **105 m**<sup>2</sup> 6 000 000 €

District Monte-Carlo Chambre 1